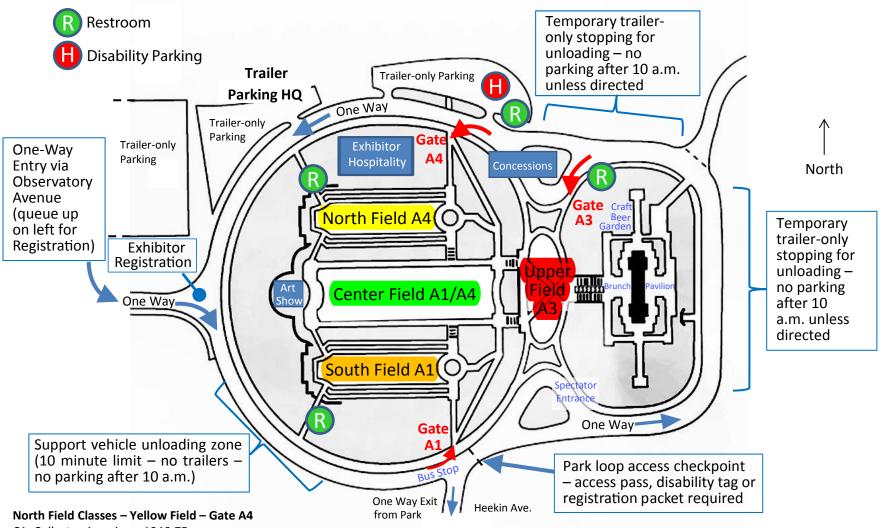

CA: Collector American, 1946-75 MU: American Performance, 1961-71

M: Motorcycles, All Years

## South Field Classes - Orange Field - Gate A1

CAS: Collector Asian, All Years CF: Collector Foreign, 1946-85 CS: Sports, Contemporary, 1960-85 SCL: Sports, Classic, through 1959

## Center Field Classes – Green Field – Gate A1 or A4

PC1: Porsche, Early - 356 PC2: Porsche, Air-cooled PC3: Porsche, Water-cooled PC4: Porsche, Front-engined PC5: Porsche, Supercars PC6: Porsche, Competition

PC7: Porsche, Specials/Outlaws/Others

SC2: Corvette, Competition

R: Racing, All Years SC1: Corvette, Street

## SVW: VW Beetle

## Upper Field Classes - Red Field - Gate A3

AN: Antique, through 1924 FC: Future Classics, from 2000

PV: Pre-War Vintage, Non-CCCA, 1925-42 CL1: Pre-War Classic, Early, CCCA, 1915-35 CL2: Pre-War Classic, Late, CCCA, 1936-48 SDO: Honored Collector: Gene & Sally Perkins

Fountain Display: Siata