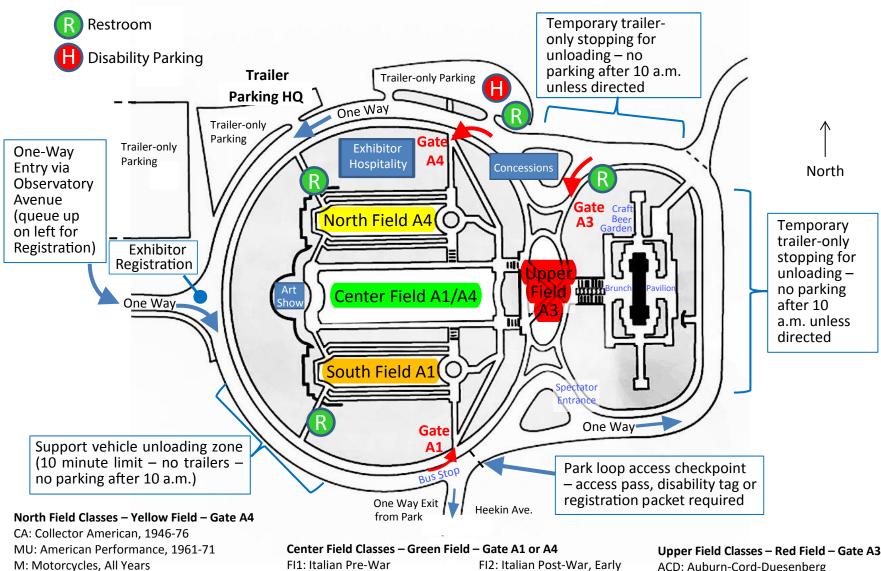

South Field Classes – Orange Field – Gate A1 CAS: Collector Asian, All Years CF: Collector Foreign, 1946-85 CS: Sports, Contemporary, 1960-85 SCL: Sports, Classic, through 1959

FI3: Italian Post-War. Late FI4: Italian Modern FI5: Italian Racing FI6: Italian Motorcycles FI7: Italian Coachwork, Non-Italian Makes FC: Future Classics. from 2000 R: Racing, All Years SDO: Honored Collector: Dr. Andy Manganaro

## Upper Field Classes – Red Field – Gate A3

ACD: Auburn-Cord-Duesenberg AN: Antique, through 1924 MAP: Mustang, Performance MAS: Mustang, Street PV: Pre-War Vintage, Non-CCCA, 1925-42 CL1: Pre-War Classic, Early, CCCA, 1915-35 CL2: Pre-War Classic, Late, CCCA, 1936-48 Fountain Display